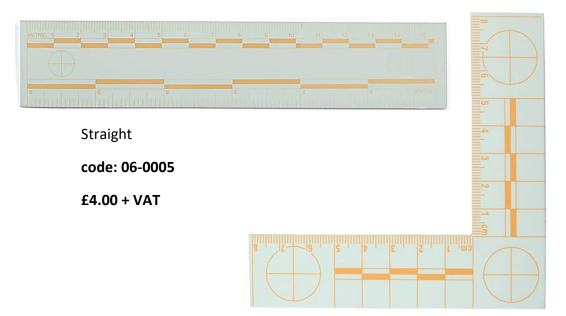

#### **Plastic Fluorescent Rulers**

Available in white with orange markings, straight (150mm) or angled (8mm x 8mm). There is a blank area at the centre of the straight ruler to write relevant information such as initials or case number.

Angled

code: 06-0006

£4.00 + VAT