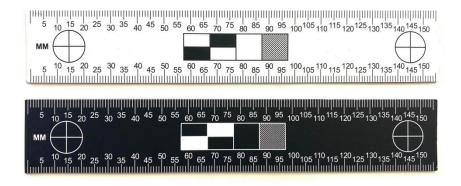

# Large Hinged Ruler

Double sided – front is black with white markings and rear is white with black markings. 300mm x 150mm. Hinge offers versatility, ideal for impressions, or for any picture requiring a scale of length and height.