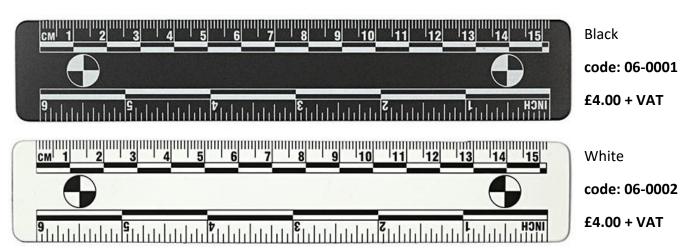

## **Magnetic Rulers**

Available in black with white markings, or white with black markings. The rear surface is fully magnetic, and there is a blank area at the centre of each ruler to write relevant information such as initials or case number. 150mm/6 inches in length.