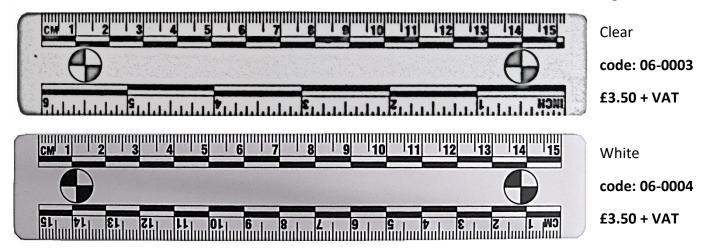

## **Plastic Rulers**

Available in clear or white, both with black markings. There is a blank area at the centre of each ruler to write relevant information such as initials or case number. 150mm/6 inches in length.