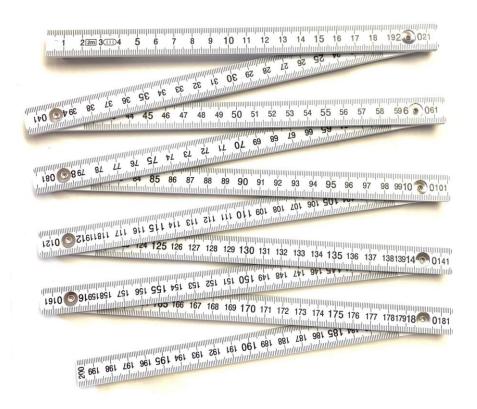

## 2 Metre Folding / Hinged Ruler

This sturdy ruler folds down easily for transportation, and the hinged design adds to the versatility when taking measurements at a scene.

Code: 06-0027

£19.50 + VAT