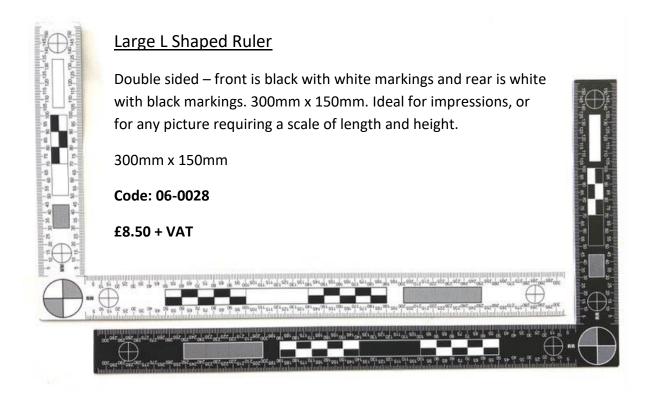

# Large Hinged Ruler

Double sided – front is black with white markings and rear is white with black markings. 300mm x 150mm. Hinge offers versatility, ideal for impressions, or for any picture requiring a scale of length and height.