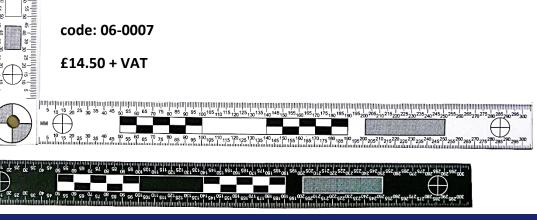

# Large Hinged Ruler

Double sided – front is black with white markings and rear is white with black markings. 300mm x 150mm. Hinge offers versatility, ideal for impressions, or for any picture requiring a scale of length and height.

£4.00 + VAT